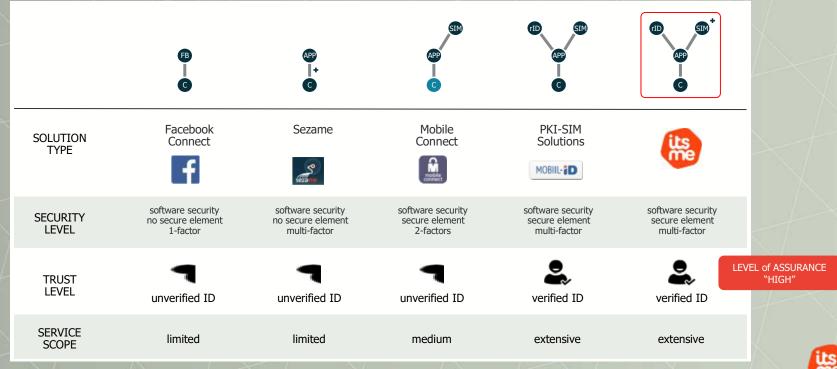

# Belgian Mobile ID differentiates today by its level of trust/security and the potential reach provided by the ecosystem in presence

Mobile Identity Initiatives