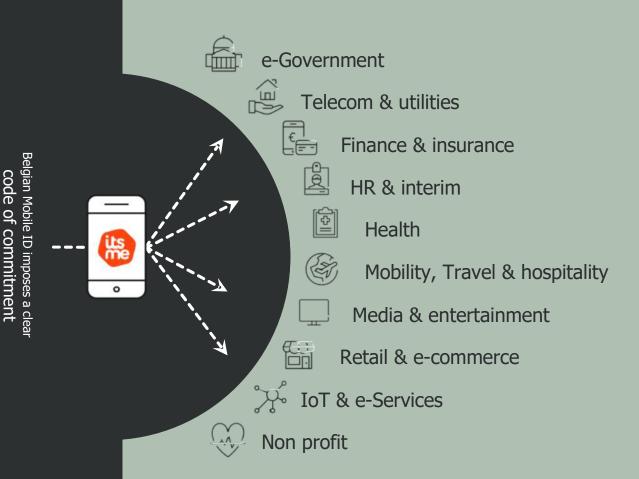

# Belgian Mobile ID differentiates today by its level of trust/security and the potential reach provided by the ecosystem in presence

Mobile Identity Initiatives