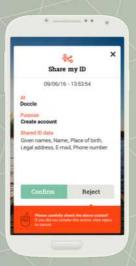

#### Share ID with itsme

- no more form to fill in
- easy onboarding of clients
- 100% accurate data
- verified ID
- replaces KYC process
- transparent