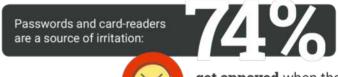

Few people trust in current login methods:

Password security scores badly:

Card-reader ease of use scores poorly:

describe themselves

as careful

believe you cannot be too careful with your personal details

place security above ease of use

...when in fact we are not cautious enough!

... and 20% even write down their passwords on a piece of paper