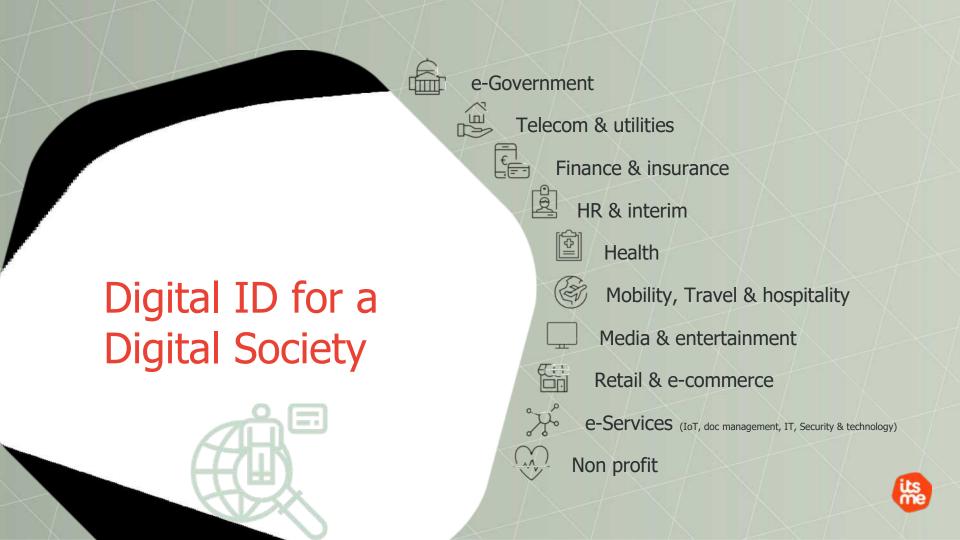

## Belgium has always been a pioneer in Digital ID

regularly forget

their passwords

get annoyed when they forget their password

of people are not worried about their digital security

have more than 5 passwords