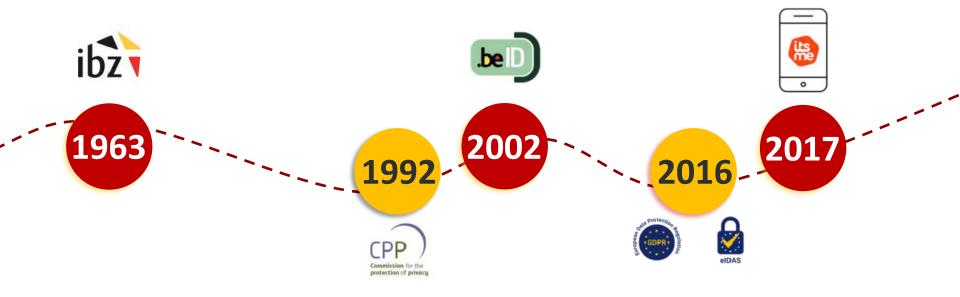

## Belgium has always been a pioneer in Digital ID

regularly forget

their passwords

get annoyed when they forget their password

of people are not worried about their digital security

have more than 5 passwords