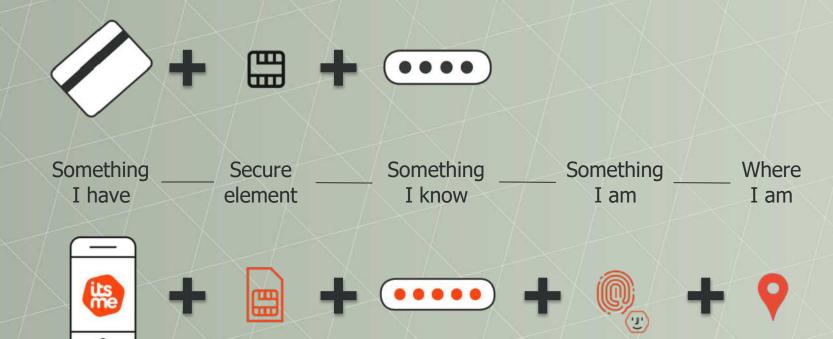

## Belgium has always been a pioneer in Digital ID

regularly forget

their passwords

get annoyed when they forget their password

of people are not worried about their digital security

have more than 5 passwords

Few people trust in current login methods:

Password security scores badly:

Card-reader ease of use scores poorly:

describe themselves

as careful

believe you cannot be too careful with your personal details

place security above ease of use

...when in fact we are not cautious enough!

... and 20% even write down their passwords on a piece of paper