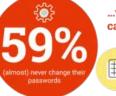

## Belgium has always been a pioneer in Digital ID

regularly forget

their passwords

get annoyed when they forget their password

of people are not worried about their digital security

have more than 5 passwords

place security above ease of use

...when in fact we are not cautious enough!

... and 20% even write down their passwords on a piece of paper