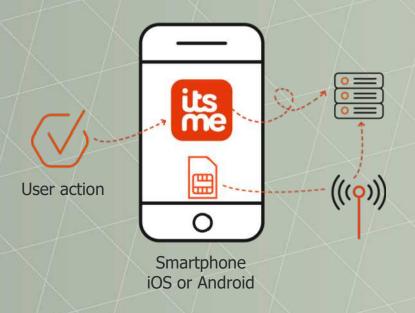

#### itsme is highly secured

#### **Application (Software)**

- Gemalto SDK
- ID data are not on the Smartphone
- Native development by APPROACH

#### **Network Operators (Hardware)**

- SIM binding
- Transaction security checks
- User Phone Account status checks

#### **Internal Processes**

ISO27001 certified