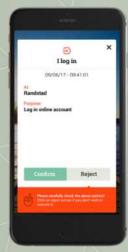

#### Login with itsme

1 single login for all touchpoints

strong authentication within 1 app

 always the same easy process at different partners

car rental