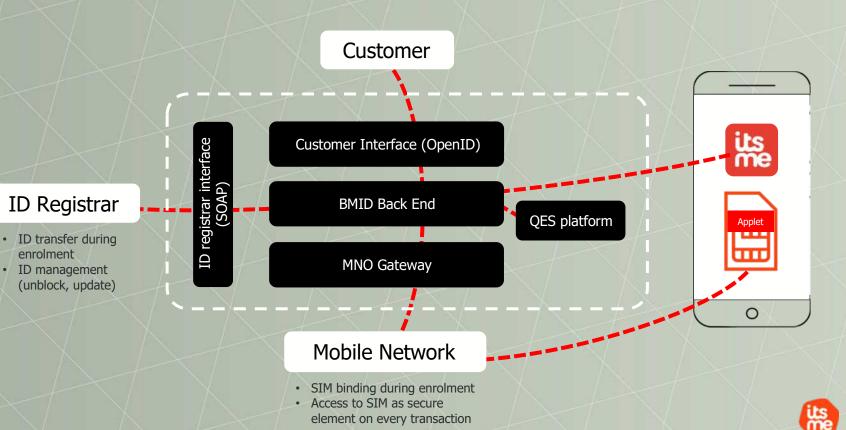

#### Our architecture

enrolment

ID management

#### Our architecture Customer Customer Interface (OpenID) **ID** Registrar **BMID Back End** QES platform **MNO Gateway** Applet BSS interface Auth. gateway 0 Enrolment Service transactions SIM applet management Exception handling IT systems M(V)NO's OTA SMS-C HLR EIR